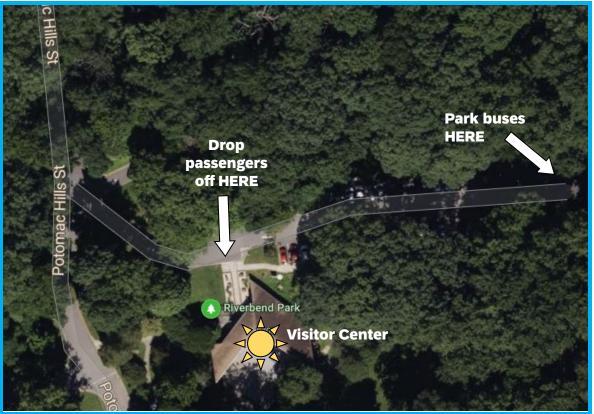

## Field Trip Directions and Parking

To get to Riverbend Park following GPS, type in the address to the Visitor Center which is: 8700 Potomac Hills St, Great Falls VA 22066

You will pass our maintenance shop on your left and our outdoor classroom to your right. Continue until you reach a two-way fork. Then turn <u>LEFT</u> to drop off in front of the Visitor Center walkway as pictured. Unload passengers from the bus and gather with their chaperones in groups. One of our naturalists will give you your next directions.

Buses may continue forward into the upper parking lot and park horizontally across parking spaces near the dumpsters. There are usually no cars there on a weekday morning.