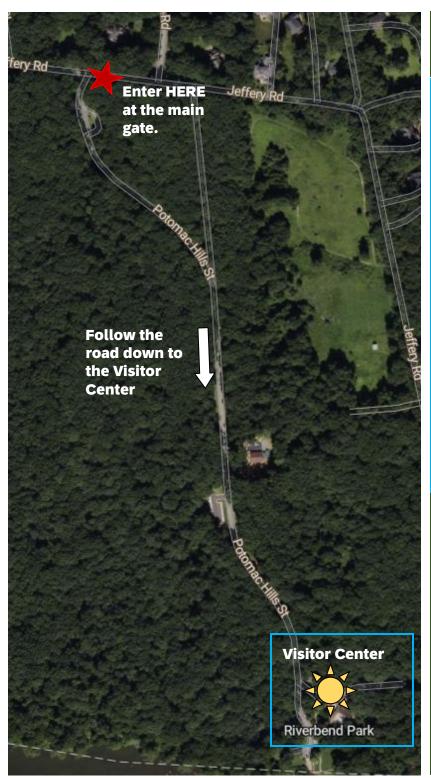

## Field Trip Directions and Parking

To get to Riverbend Park following GPS, type in the address to the Visitor Center which is: 8700 Potomac Hills St, Great Falls VA 22066

You will pass our maintenance shop on your left and our outdoor classroom to your right. Continue until you reach a two-way fork. Then turn <u>LEFT</u> to drop off in front of the Visitor Center walkway as pictured. Unload passengers from the bus and gather with their chaperones in groups. One of our naturalists will give you your next directions.